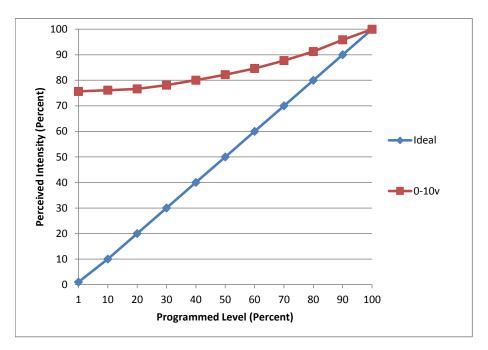

Nominal Power (W) | 40                             |
| Dimming Control   | Forward and Reverse            |
| Product Range     | -                              |
| Test Date         | 6/14/2017                      |

| Dimmer Tested Against:              | 0-10v |
|-------------------------------------|-------|
| Pass/Fail                           | Pass  |
| Best-Fit Power Profile:             |       |
| Minimum ON                          | 3     |
| Maximum ON                          | 8     |
| Adjust                              | 100   |
| Light Output Range (vs. non-dimmed) |       |
| Maximum (Perceived)                 | 95.2% |
| Minimum (Perceived)                 | 72.0% |
| Minimum (Measured)                  | 51.8% |

Linearity Curves (Best-fit Power Profile Applied):



## **Observations:**

bgk